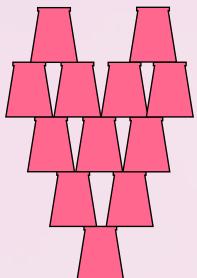

## JR-ENGINEERS HEART TOWER CHALLENGE

ENGINEERING CHALLEN

**CAN YOU BUILD A HEART CUP TOWER?** 

Encourage your kids to use their design and engineering skills to build a tower that is shaped like a heart.

**Questions for Reflection:** 

Did your first design work?

How many cups did you use?

Would it have worked better with tape?

What did you learn about balance?