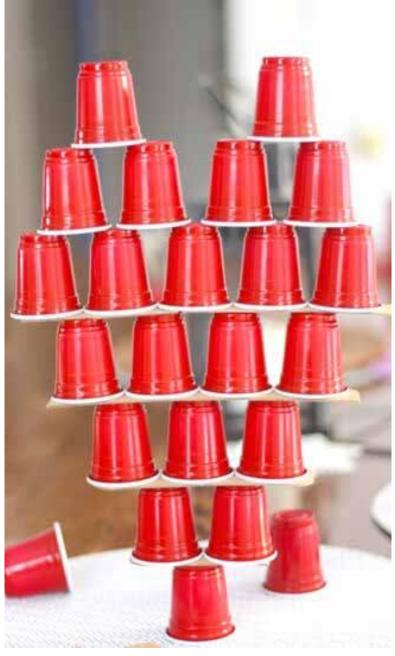

## JR-ENGINEERS HEART TOWER CHALLENGE

ENGINEERING CHALLEN

**CAN YOU BUILD A HEART CUP TOWER?** 

Encourage your kids to use their design and engineering skills to build a tower that is shaped like a heart.

Supplies: Mini red cups, Cardboard strips, Scissors

**Time Constraint: 30 minutes (or more if time allows)** 

Set up: Cut out a variety of cardboard strips and set out a stack of cups! Use the cardboard strips to help balance your cup tower.