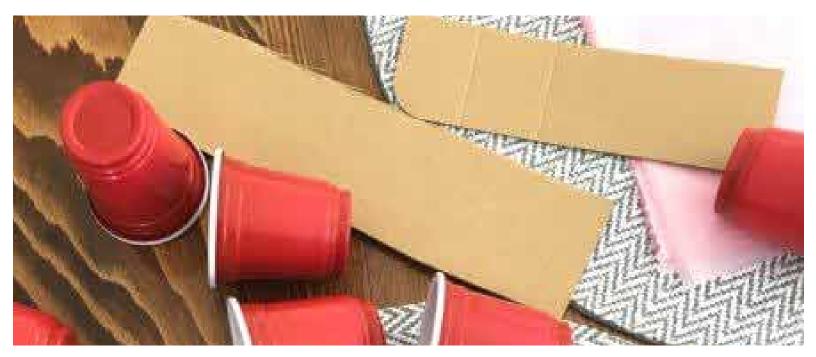

Supplies: Mini red cups, Cardboard strips, Scissors

**Time Constraint: 30 minutes (or more if time allows)** 

Set up: Cut out a variety of cardboard strips and set out a stack of cups! Use the cardboard strips to help balance your cup tower.