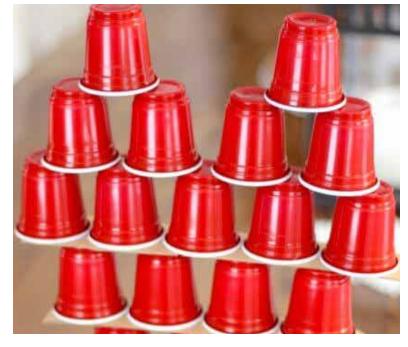

## JR-ENGINEERS HEART TOWER CHALLENGE

ENGINEERING CHALLEN

**CAN YOU BUILD A HEART CUP TOWER?** 

Encourage your kids to use their design and engineering skills to build a tower that is shaped like a heart.

**Questions for Reflection:** 

Did your first design work?

How many cups did you use?

Would it have worked better with tape?

What did you learn about balance?