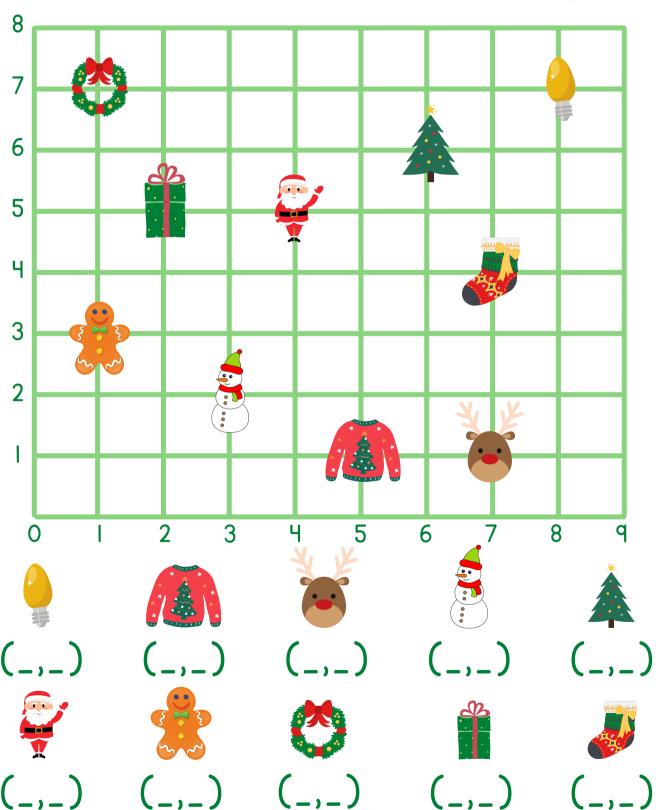

## Christmas Coordinate Grid

Locate each winter icon and write the coordinates of its point.

|         |  |  |  | / -       |
|---------|--|--|--|-----------|
|         |  |  |  | Date      |
| Name:   |  |  |  | LIGHT     |
| NUITIE: |  |  |  | . La Dule |