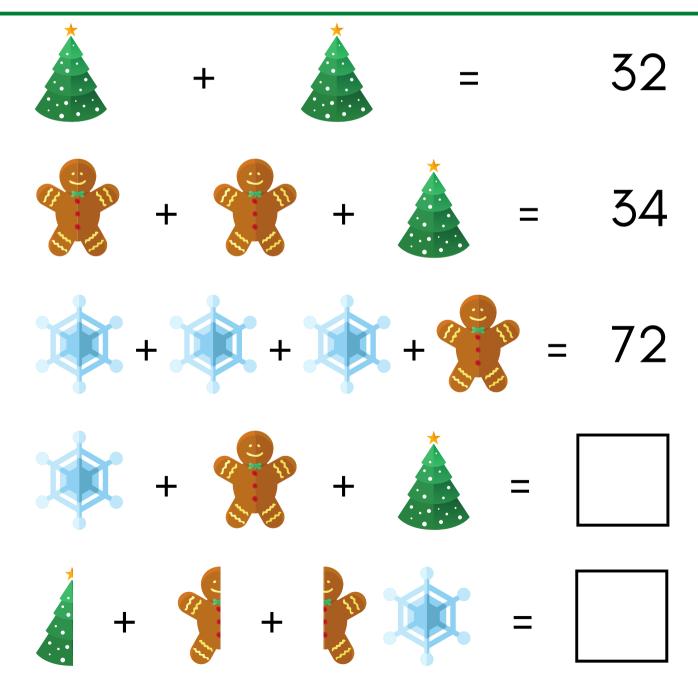

## CHRISTMAS PUZZLES

**Instructions**: Determine what each of the Christmas images represent in the following maths problems: