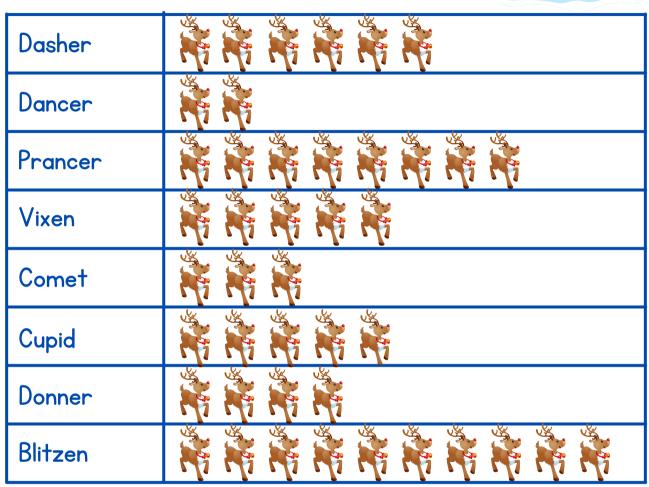

## REINDEER GAMES

| key: |  | equals | 10 | fee |
|------|--|--------|----|-----|
|------|--|--------|----|-----|

| I. How far did Dasher jump?                      |  |
|--------------------------------------------------|--|
| 2. How far did Donner jump?                      |  |
| 3. How much farther did Blitzen jump than Vixen? |  |
| 4. How far did Comet jump?                       |  |
| 5. Which two reindeer jumped the same distance?  |  |
| 6. How much farther did Donner jump than Comet?  |  |
| 7. How far did Blitzen jump?                     |  |