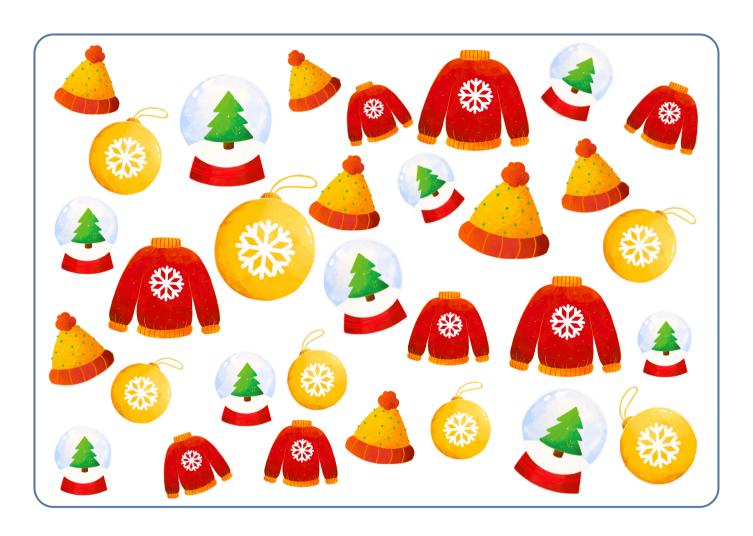

## **CHRISTMAS GRAPH**

Count the similar objects and color the circle according to the number you find for each of them.

How many of each?