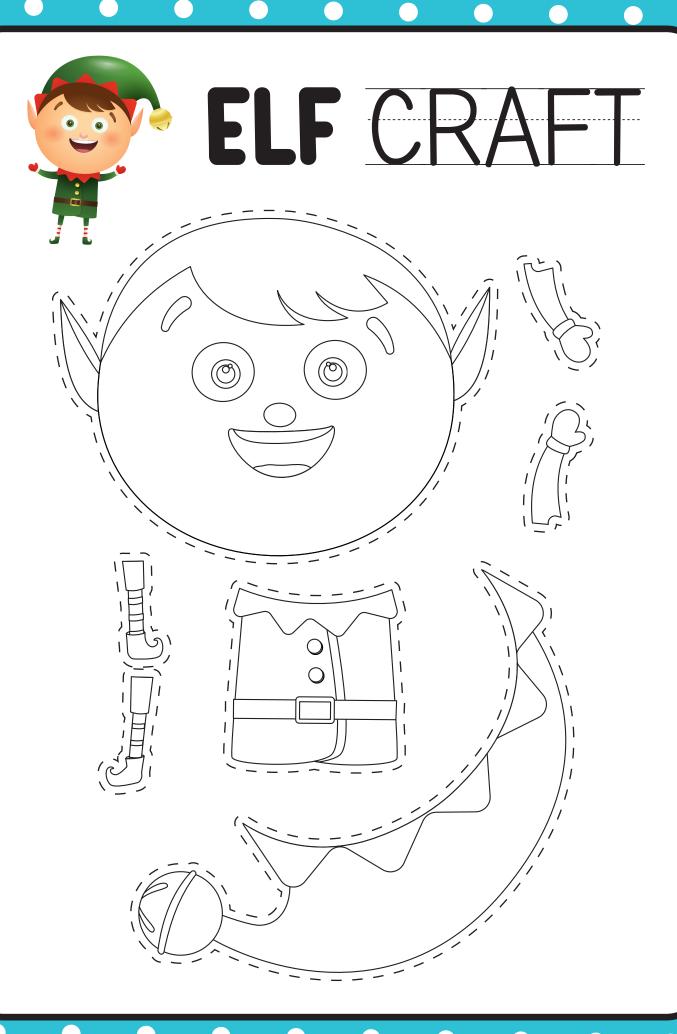

Cold!
  Set him up with a tissue,
  blanket, and thermometer.
- That Naught Elf turned the Milk Green (with flood coloring)
- Your Elf wants Cookies (and leaves Elf-sized samples).
- Your Elf Makes a Festive Breakfast Treat.
- Time to go Camping & for you to set the scene.
- You find your Elf Fishing in the sink with the rubber duckies.
- Time for some fun with Elf-Sized Twister.
- Your Silly Elf puts Eyes on the Fruits & Veggies (to watch you)
- You Elf delivers a few Christmas Book to get ready!

- Your Elf delivers a few Christmas Books to get ready!
- Its time to Relax in the bath & relieve the Elf-stress.
- Busted Eating syrup from the Jar.
- It's almost time to go your Elf is caught leaving Paper Snowflakes in your kids room,
- Your Elf is gone, but don't forget the Goodbye Note!





Hat Tunic

Buckle Boots

Ear Beard

# LABEL THE ELF



#### OFFICIAL ELF REPORT

| This report is issued to:   |              |
|-----------------------------|--------------|
| Naughty Nice                |              |
| Notes:                      |              |
|                             |              |
|                             |              |
|                             |              |
|                             |              |
|                             |              |
| OFFICIAL ELF RI             | EPORT        |
| <b>KEEP UP THE GO</b>       | OD WORK!     |
| This report is issued to:   |              |
| For the following Behavior: |              |
|                             | AH POLE      |
|                             | OFFICIAL ELF |
|