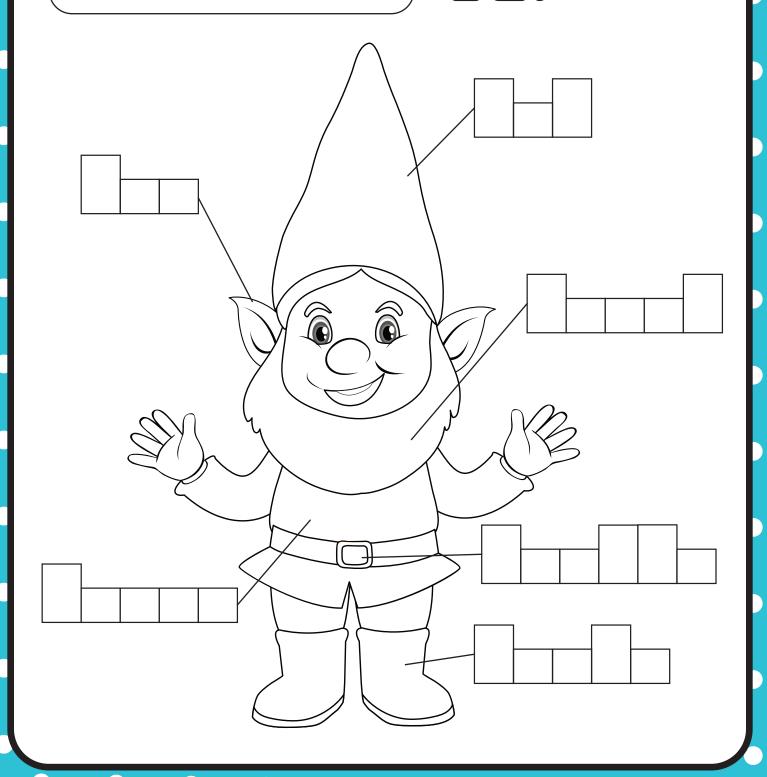

meter.
- That Naught Elf turned the Milk Green (with flood coloring)
- Your Elf wants Cookies (and leaves Elf-sized samples).
- Your Elf Makes a Festive Breakfast Treat.
- Time to go Camping & for you to set the scene.
- You find your Elf Fishing in the sink with the rubber duckies.
- Time for some fun with Elf-Sized Twister.
- Your Silly Elf puts Eyes on the Fruits & Veggies (to watch you)
- You Elf delivers a few Christmas Book to get ready!

- Your Elf delivers a few Christmas Books to get ready!
- Its time to Relax in the bath & relieve the Elf-stress.
- Busted Eating syrup from the Jar.
- It's almost time to go your Elf is caught leaving Paper Snowflakes in your kids room,
- Your Elf is gone, but don't forget the Goodbye Note!





Hat Tunic

Buckle Boots

Ear Beard

# LABEL THE ELF



#### OFFICIAL ELF REPORT

| This report is issued to:   |              |
|-----------------------------|--------------|
| Naughty Nice                |              |
| Notes:                      |              |
|                             |              |
|                             |              |
|                             |              |
|                             |              |
|                             |              |
| OFFICIAL ELF RI             | EPORT        |
| <b>KEEP UP THE GO</b>       | OD WORK!     |
| This report is issued to:   |              |
| For the following Behavior: |              |
|                             | AH POLE      |
|                             | OFFICIAL ELF |
|                             | REPORT       |



#### A SPECIAL ME