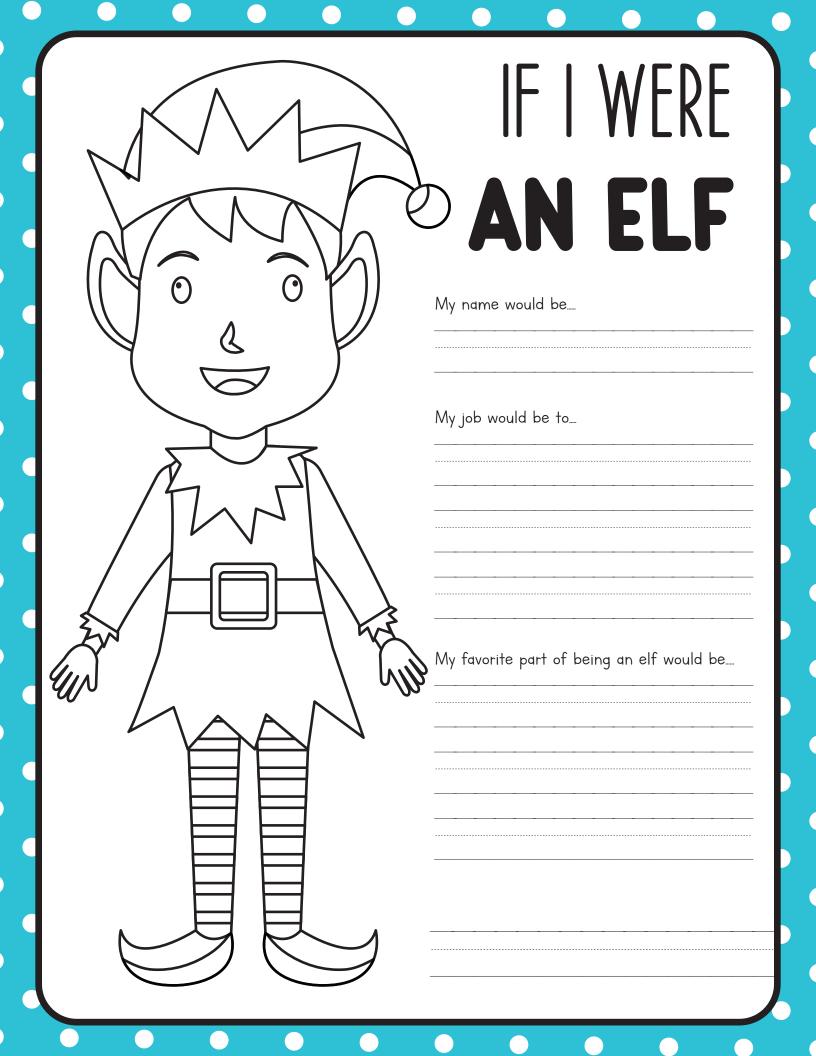

a Cold!
  Set him up with a tissue,
  blanket, and thermometer.
- That Naught Elf turned the Milk Green (with flood coloring)
- Your Elf wants Cookies (and leaves Elf-sized samples).
- Your Elf Makes a Festive Breakfast Treat.
- Time to go Camping & for you to set the scene.
- You find your Elf Fishing in the sink with the rubber duckies.
- Time for some fun with Elf-Sized Twister.
- Your Silly Elf puts Eyes on the Fruits & Veggies (to watch you)
- You Elf delivers a few Christmas Book to get ready!

- Your Elf delivers a few Christmas Books to get ready!
- Its time to Relax in the bath & relieve the Elf-stress.
- Busted Eating syrup from the Jar.
- It's almost time to go your Elf is caught leaving Paper Snowflakes in your kids room,
- Your Elf is gone, but don't forget the Goodbye Note!





Hat Tunic

Buckle Boots

Ear Beard

# LABEL THE ELF



#### OFFICIAL ELF REPORT

| This report is issued to:   |              |
|-----------------------------|--------------|
| Naughty Nice                |              |
| Notes:                      |              |
|                             |              |
|                             |              |
|                             |              |
|                             |              |
|                             |              |
| OFFICIAL ELF RI             | EPORT        |
| <b>KEEP UP THE GO</b>       | OD WORK!     |
| This report is issued to:   |              |
| For the following Behavior: |              |
|                             | AH POLE      |
|                             | OFFICIAL ELF |
|