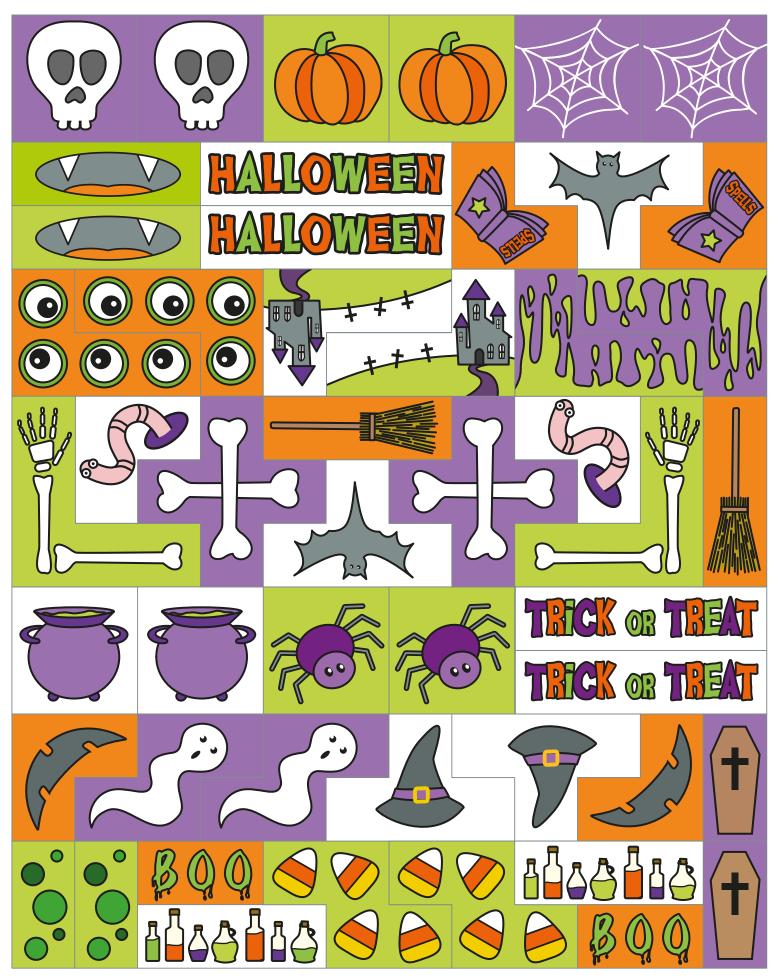

## PREPARING THE GAME

- 1. Print a game board and a sheet of shapes.
- 2. Color in the shape designs or make your own designs using the blank template.
- 3. Carefully cut out each shape and you are ready to play!

### **SOLO GAME**

- 1. Can you get all the shapes to fit onto the board?
- 2. Challenge! Place all the shapes into a draw pile and shuffle. Take a piece at random to place on the board. Can you still get them all to fit?