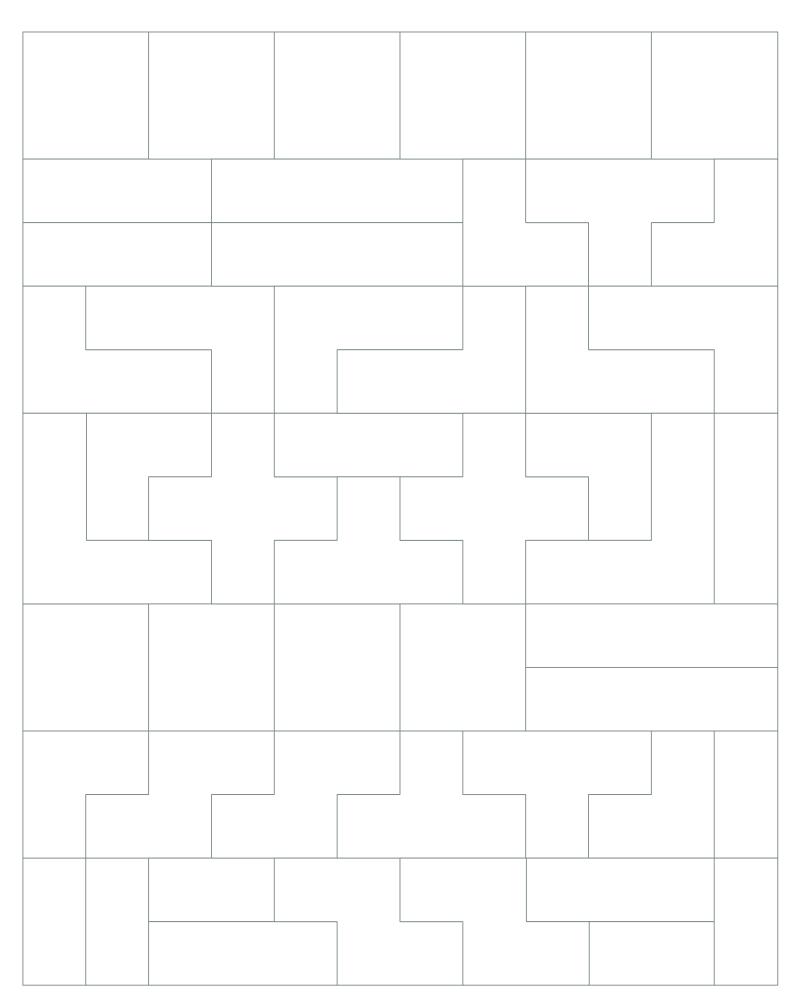

# GAME FOR 2 - DRAW PILE

- 1. Place all the shapes into a draw pile and shuffle.
- 2. Take turns picking a piece and placing it on the board.

  Pieces must 'drop' all the way to the bottom of the board or onto another piece already played. (For younger children this rule could be omitted to make the game easier.)
- 3. Continue play until there isn't any space on the board to fit the next selected piece. Whoever placed the last piece is the winner.

# **GAME FOR 2 - SHARE THE SHAPES**

- 1. Share out all the pieces equally (There are 2 of each design).
- 2. Each player either makes their own draw pile or for an easier game they can choose which piece to play on their turn.
- 3. Continue play until someone can't go, as above.