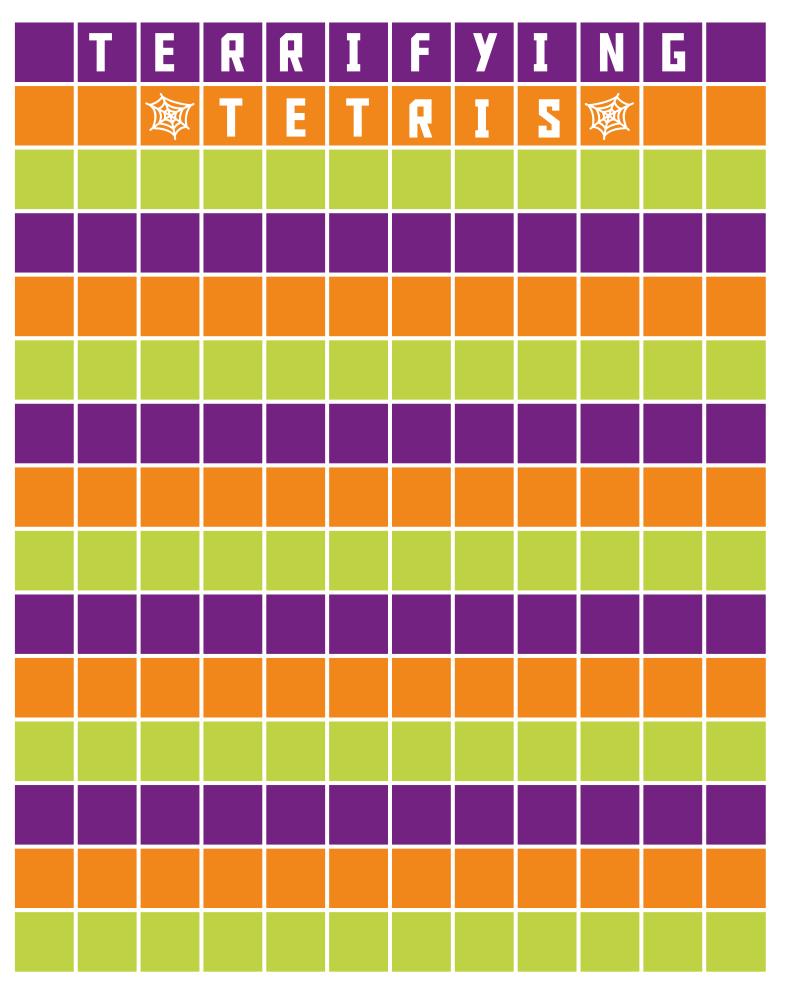

# T E R R I F Y I N E

| T | ß |   |   | I | ß         | <b>7</b> | [] |   | ß |  |
|---|---|---|---|---|-----------|----------|----|---|---|--|
|   | 匈 | T | T |   | <b>-3</b> | I        | S  | 혧 |   |  |
|   |   |   |   |   |           |          |    |   |   |  |
|   |   |   |   |   |           |          |    |   |   |  |
|   |   |   |   |   |           |          |    |   |   |  |
|   |   |   |   |   |           |          |    |   |   |  |
|   |   |   |   |   |           |          |    |   |   |  |
|   |   |   |   |   |           |          |    |   |   |  |
|   |   |   |   |   |           |          |    |   |   |  |
|   |   |   |   |   |           |          |    |   |   |  |
|   |   |   |   |   |           |          |    |   |   |  |
|   |   |   |   |   |           |          |    |   |   |  |
|   |   |   |   |   |           |          |    |   |   |  |
|   |   |   |   |   |           |          |    |   |   |  |
|   |   |   |   |   |           |          |    |   |   |  |