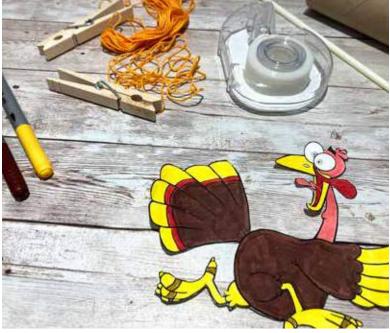

## JR ENGINEERS TURKEY ESCAPE STEM CHALLENGE

Help the turkey escape before Thanksgiving! Use the paper turkey provided and build the turkey a contraption to help it get away!

CHALLENGE: Build a zip line and an escape route for your Thanksgiving turkey! Use any materials you have around the house.

SUPPLIES: Turkey printable, markers, found materials, recyclables, paper, tape, string, glue, paper clips, etc

TIME CONSTRAINT: 30 minutes or as time allows.

Step back and let your kids test their design skills, invent possible scenarios, and figure out what needs to be changed for their project.