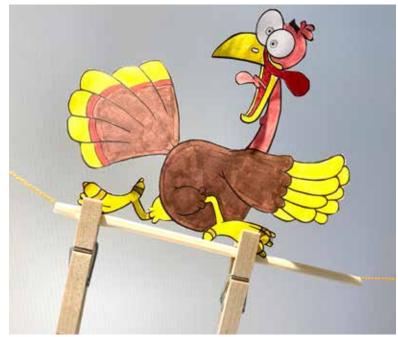

## JR ENGINEERS TURKEY ESCAPE STEM CHALLENGE

Help the turkey escape before Thanksgiving! Use the paper turkey provided and build the turkey a contraption to help it get away!

CHALLENGE: Build a zip line and an escape route for your Thanksgiving turkey! Use any materials you have around the house.

SUPPLIES: Turkey printable, markers, found materials, recyclables, paper, tape, string, glue, paper clips, etc

TIME CONSTRAINT: 30 minutes or as time allows.

Step back and let your kids test their design skills, invent possible scenarios, and figure out what needs to be changed for their project.