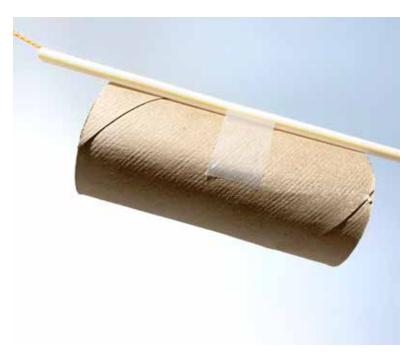

## JR ENGINEERS TURKEY ESCAPE STEM CHALLENGE

Help the turkey escape before Thanksgiving! Use the paper turkey provided and build the turkey a contraption to help it get away!

CHALLENGE: Build a zip line and an escape route for your Thanksgiving turkey! Use any materials you have around the house.

SUPPLIES: Turkey printable, markers, found materials, recyclables, paper, tape, string, glue, paper clips, etc

TIME CONSTRAINT: 30 minutes or as time allows.

Step back and let your kids test their design skills, invent possible scenarios, and figure out what needs to be changed for their project.