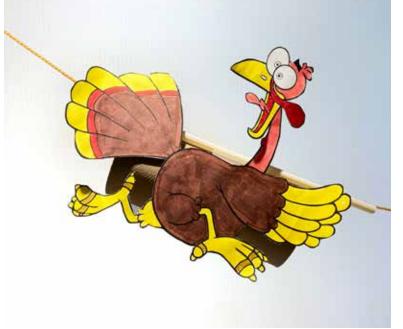

## JR ENGINEERS TURKEY ESCAPE STEM CHALLENGE

Help the turkey escape before Thanksgiving! Use the paper turkey provided and build the turkey a contraption to help it get away!

CHALLENGE: Build a zip line and an escape route for your Thanksgiving turkey! Use any materials you have around the house.

SUPPLIES: Turkey printable, markers, found materials, recyclables, paper, tape, string, glue, paper clips, etc

TIME CONSTRAINT: 30 minutes or as time allows.

Step back and let your kids test their design skills, invent possible scenarios, and figure out what needs to be changed for their project.