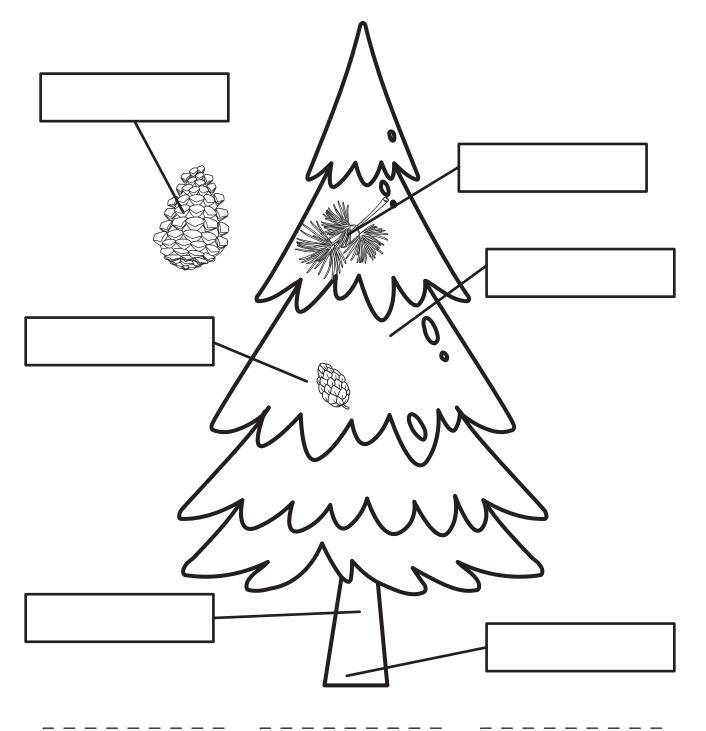

## Pine Tree Life Cycle

Direction: Cut and paste the life cycle in the correct order.



### Parts of a Pine Tree



Trunk | Seeds | Cone

Roots | Branch | Needles |

#### Parts of a Pine Cone



Pine cones are the reproductive organs of pine trees.

The cones are either male or female.

## Pine Cone Investigation



My Pine Cone is.....



Big



Medium



Small

My pine cone weighs \_\_\_\_\_\_.

My pine cone is \_\_\_\_\_ inches tall.

# Pine Tree Measuring

Direction: Cut out the pine trees and paste them from smallest to largest.



#### Decorate the Christmas Tree!

Direction: Color and cut out the Christmas tree, the candy comes and the gifts. Decorate the tree with candy cane and place the gifts at the bottom of the tree. Glue the pictures to the tree.





#### My Pine Tree Observation

Draw the Pine Tree