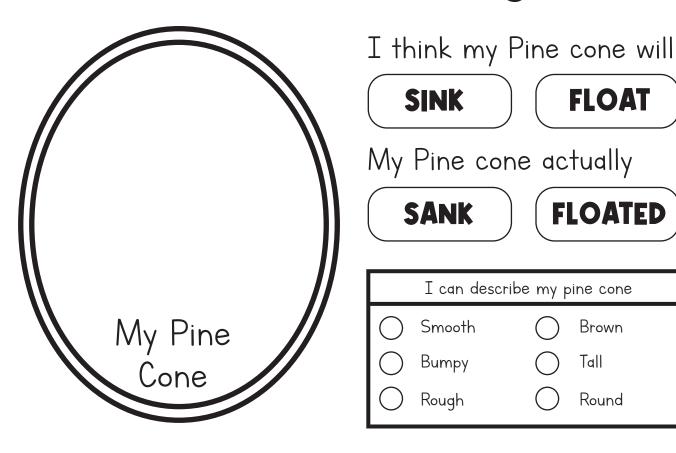

## Pine Cone Investigation

My Pine Cone is.....

Big

Medium

Small

My pine cone weighs \_\_\_\_\_\_.

My pine cone is \_\_\_\_\_ inches tall.