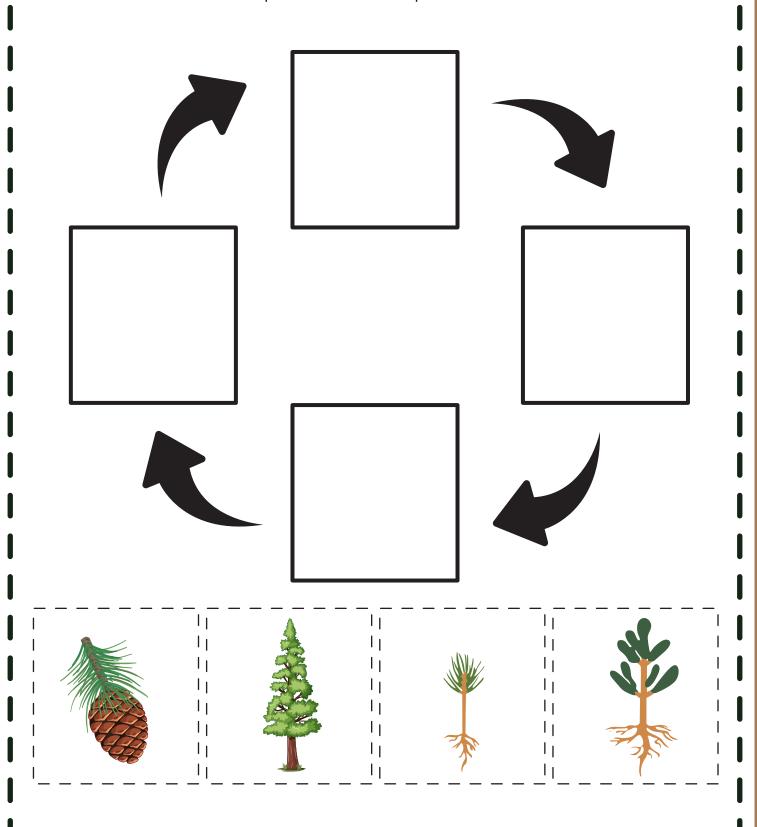

## Pine Tree Life Cycle

Direction: Cut and paste the life cycle in the correct order.