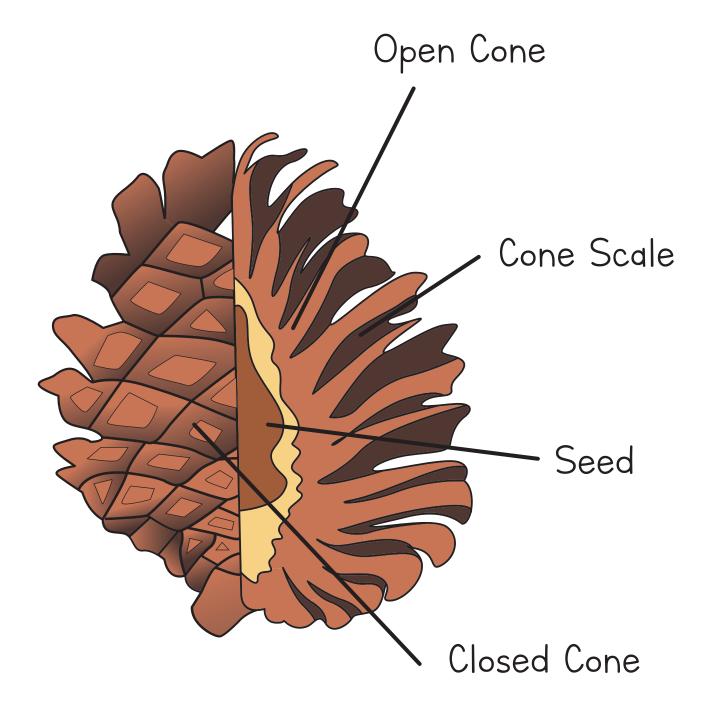

#### Parts of a Pine Cone

Pine cones are the reproductive organs of pine trees.

The cones are either male or female.