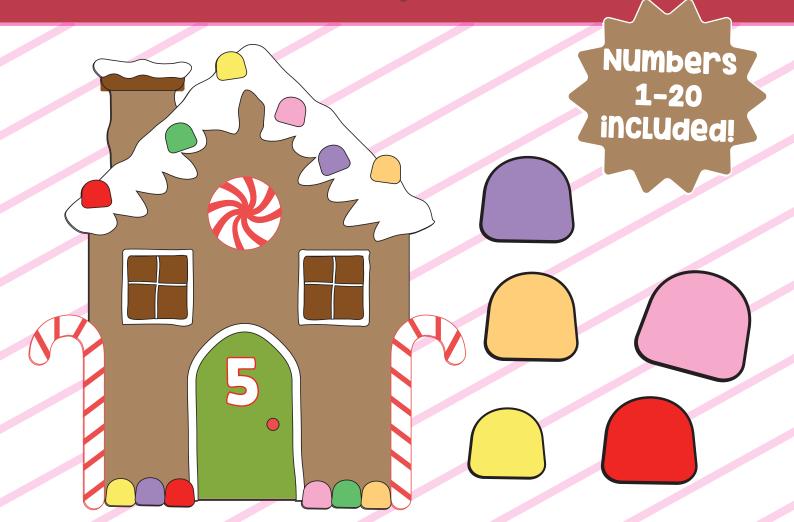

## **Directions**

- I. Cut out the gingerbread houses on the dotted lines.
- 2. Use gum drops or holiday themed erasers to place the correct number on to the gingerbread house.

You can use the blank templates to write in your own numbers or math facts.