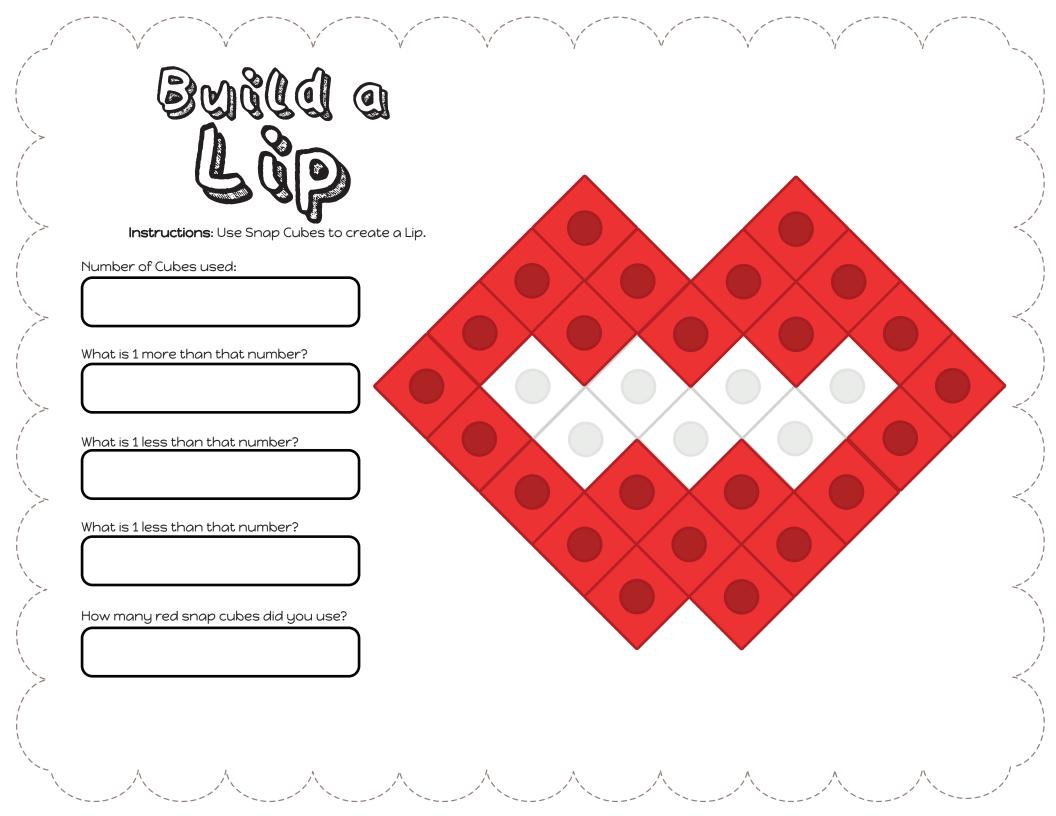

1 less than that number?                |  |   |  |   |  |
| How many pink snap cubes did you use?           |  |   |  |   |  |
|                                                 |  |   |  |   |  |
|                                                 |  |   |  | • |  |

## LAGGB Baggg o

| Instructions: Use Snap Cubes to create a Tulip. |  |  |  |  |
|-------------------------------------------------|--|--|--|--|
| Number of Cubes used:                           |  |  |  |  |
| What is 1 more than that number?                |  |  |  |  |
| What is 1 less than that number?                |  |  |  |  |
| What is 1 less than that number?                |  |  |  |  |
| How many orange snap cubes did you use?         |  |  |  |  |
|                                                 |  |  |  |  |





## Build on Envelope

**Instructions**: Use Snap Cubes to create a Elevelope.

| Number of Cubes used:                     |  |  |  |  |
|-------------------------------------------|--|--|--|--|
| What is 1 more than that number?          |  |  |  |  |
| What is 1 less than that number?          |  |  |  |  |
| What is 1 less than that number?          |  |  |  |  |
| How many white cubes did you use?         |  |  |  |  |
| Tieve that ig wi like cakes ald god dise: |  |  |  |  |