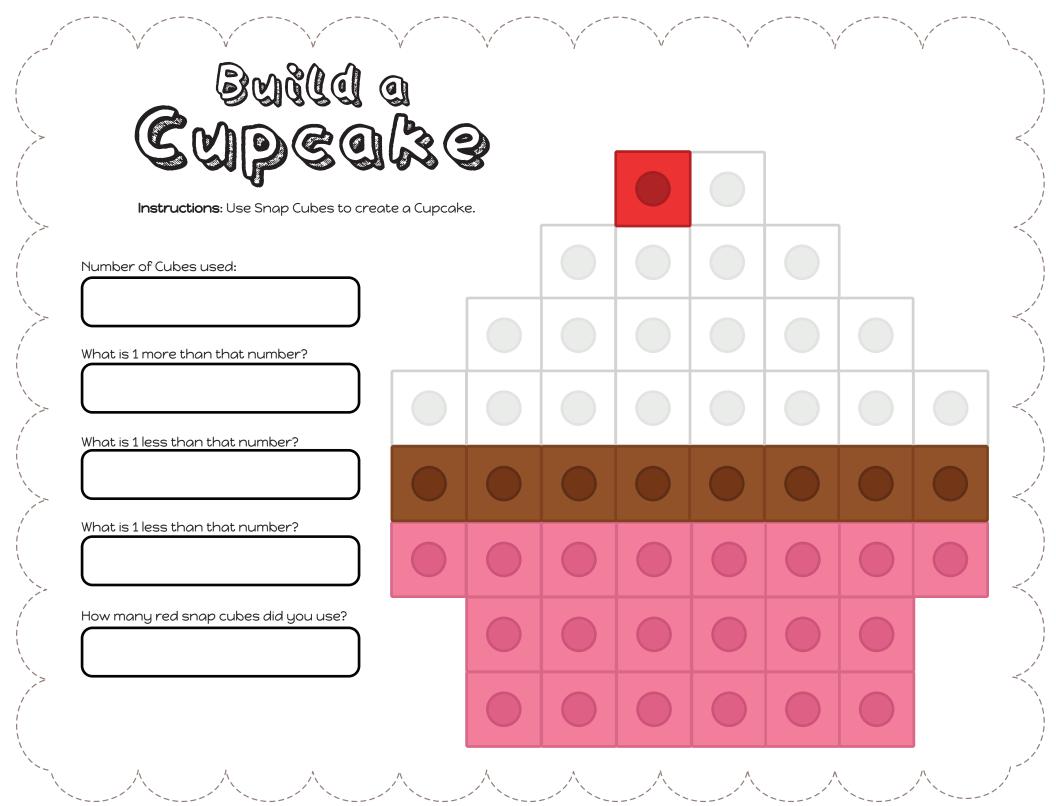

s 1 less than that number?                |  |   |  |   |  |
| How many pink snap cubes did you use?           |  |   |  |   |  |
|                                                 |  |   |  |   |  |
|                                                 |  |   |  | • |  |

## LAGGB Baggg o

| Instructions: Use Snap Cubes to create a Tulip. |  |  |  |  |
|-------------------------------------------------|--|--|--|--|
| Number of Cubes used:                           |  |  |  |  |
| What is 1 more than that number?                |  |  |  |  |
| What is 1 less than that number?                |  |  |  |  |
| What is 1 less than that number?                |  |  |  |  |
| How many orange snap cubes did you use?         |  |  |  |  |
|                                                 |  |  |  |  |





## Build on Envelope

**Instructions**: Use Snap Cubes to create a Elevelope.

| Number of Cubes used:                     |  |  |  |  |
|-------------------------------------------|--|--|--|--|
| What is 1 more than that number?          |  |  |  |  |
| What is 1 less than that number?          |  |  |  |  |
| What is 1 less than that number?          |  |  |  |  |
| How many white cubes did you use?         |  |  |  |  |
| Tieve that ig wi like cakes ald god dise: |  |  |  |  |