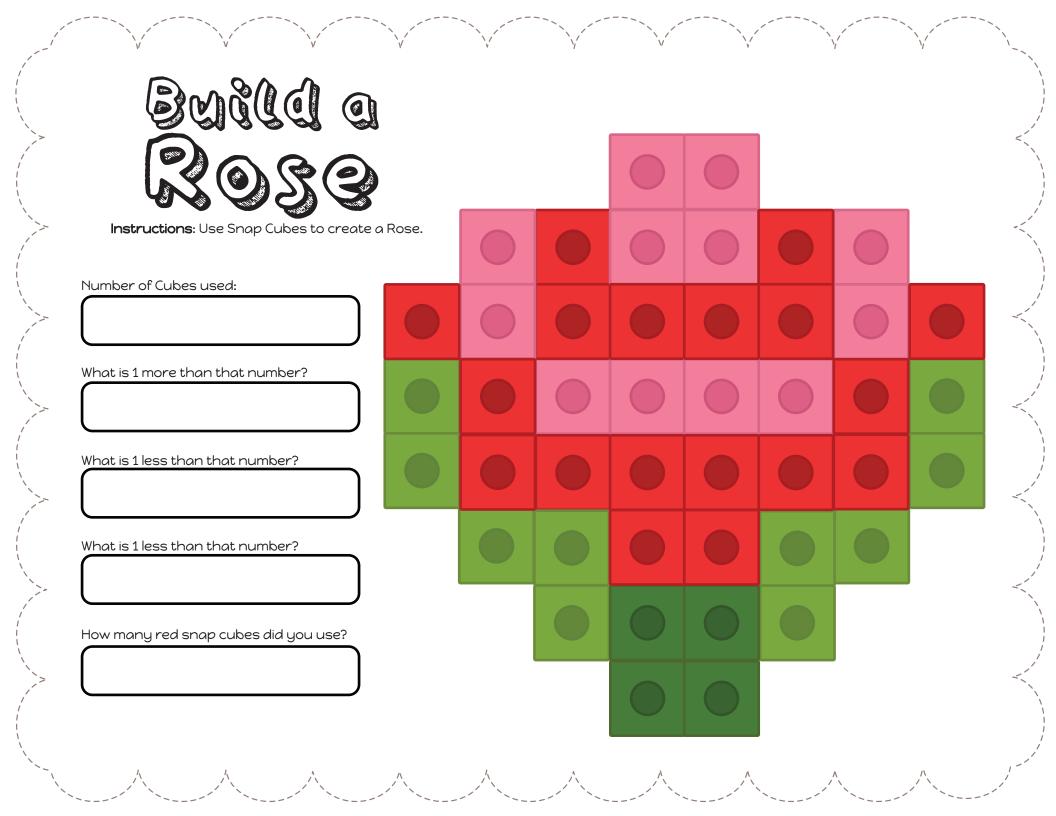

more than that number?                |  |  |  |  |
| What is 1 less than that number?                |  |  |  |  |
| What is 1 less than that number?                |  |  |  |  |
| How many orange snap cubes did you use?         |  |  |  |  |
|                                                 |  |  |  |  |





## Build on Envelope

**Instructions**: Use Snap Cubes to create a Elevelope.

| Number of Cubes used:                     |  |  |  |  |
|-------------------------------------------|--|--|--|--|
| What is 1 more than that number?          |  |  |  |  |
| What is 1 less than that number?          |  |  |  |  |
| What is 1 less than that number?          |  |  |  |  |
| How many white cubes did you use?         |  |  |  |  |
| Tieve that ig wi like cakes ald god dise: |  |  |  |  |