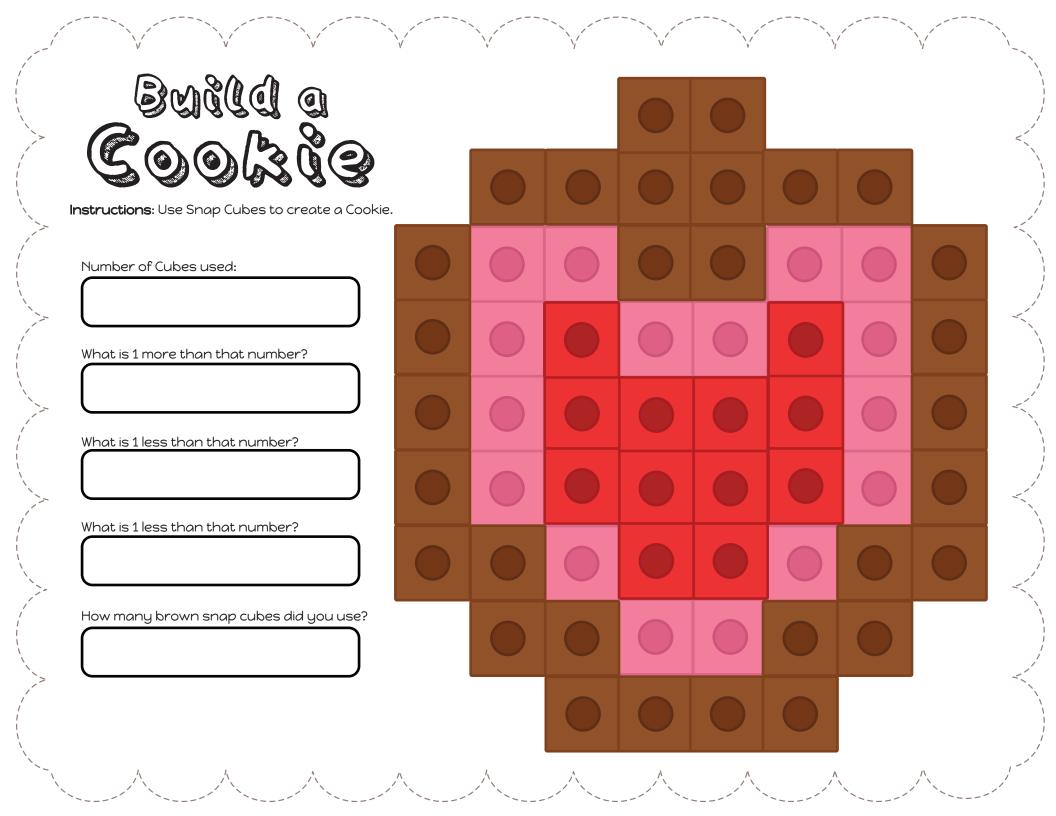

ore than that number?                |  |  |  |  |
| What is 1 less than that number?                |  |  |  |  |
| What is 1 less than that number?                |  |  |  |  |
| How many orange snap cubes did you use?         |  |  |  |  |
|                                                 |  |  |  |  |





## Build on Envelope

**Instructions**: Use Snap Cubes to create a Elevelope.

| Number of Cubes used:                     |  |  |  |  |
|-------------------------------------------|--|--|--|--|
| What is 1 more than that number?          |  |  |  |  |
| What is 1 less than that number?          |  |  |  |  |
| What is 1 less than that number?          |  |  |  |  |
| How many white cubes did you use?         |  |  |  |  |
| Tieve that ig wi like cakes ald god dise: |  |  |  |  |